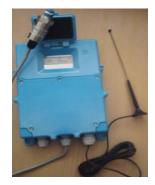

## **GSM/GPRS** Wireless Transmission Data Logger

Having one to two digital inputs and one analog input for pressure logging as well as low cost for telemetry make using this data logger profitable. Advanced technology for compacting data to SMS causes all information which recorded in specific time intervals during a day transfer via SMS. This telemetry method can be used easily in remote area which other communication methods are impossible. One of the applications of this logger is to leakage monitoring and analyzing water network.

#### **Properties:**

- ☑ Data Transfer via GSM/GPRS
- ☑ Data Transfer via SMS with the lowest price
- ☑ High accuracy leakage analysis
- Battery life time more than 3 years (more is possible)
- ☑ Small dimensions and easy installation
- ☑ Wireless connection
- ☑ 43000 records in GPRS mode and 18000 records in GSM mode
- ☑ Can be installed to devices with coded analog or digital devices
- ☑ Programmable alarm system
- ☑ Regular data record and transfer
- ☑ External antenna for better signal
- ✓ Variable sampling and record intervals from 1 Min to 24 hours