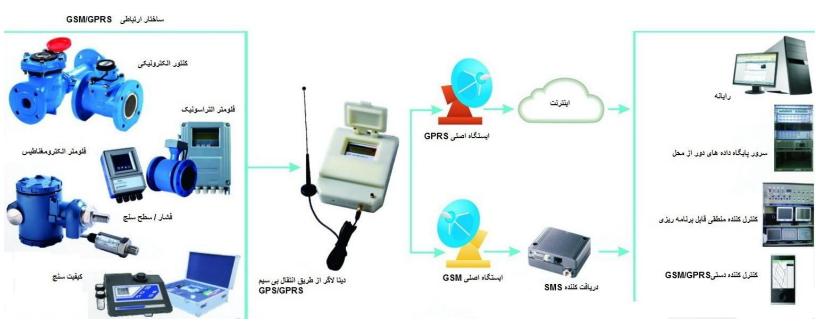

## **GSM/GPRS** Wireless Transmission Data Logger

Having one to two digital inputs and one analog input for pressure logging as well as low cost for telemetry make using this data logger profitable. Advanced technology for compacting data to SMS causes all information which recorded in specific time intervals during a day transfer via SMS. This telemetry method can be used easily in remote area which other communication methods are impossible. One of the applications of this logger is to leakage monitoring and analyzing water network.

- Recording of coded digital flowmeter and pressure sensor with analog signal
- Automatic sending of data to AMR center or monitoring system for diagnosing nad observation

1st floor, no. 6, 18th St., Yoosefabad St., Tehran, 1431894476, Iran